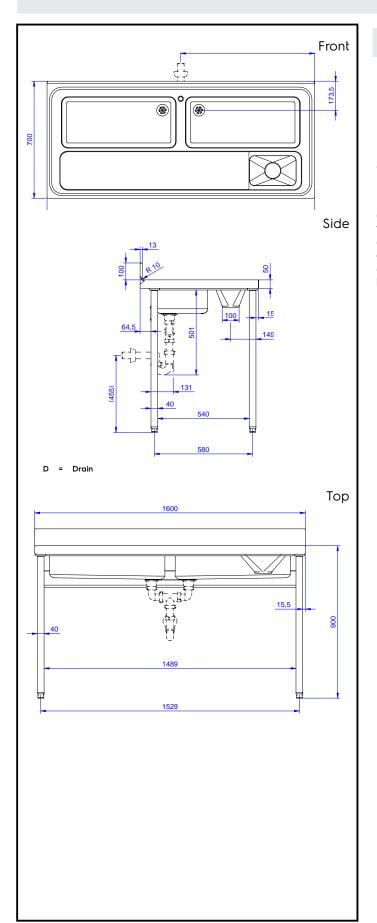

### Item No.

50mm high worktop in 304 AISI stainless steel , 2 bowls (684x303x180h mm). Integral radiused rear upstand, h=100mm. Square section legs 40x40mm on 1" height-adjustable feet in 304 AISI stainless steel.

## **Key Information:**

External dimensions, Width: 132766 (TLV1600PN) 1600 mm External dimensions, Depth: 700 mm External dimensions, Height: 1000 mm **Upstand Dimensions, Height:** 100 mm **Upstand Dimensions, Depth:** 13 mm Upstand Dimensions, Radius: R=10 Worktop thickness: 50 mm 60 kg Net weight: Number of cutting boards Cutting board dimensions -430 mm width Cutting board dimensions -640 mm depth Cutting board dimensions height 25 mm